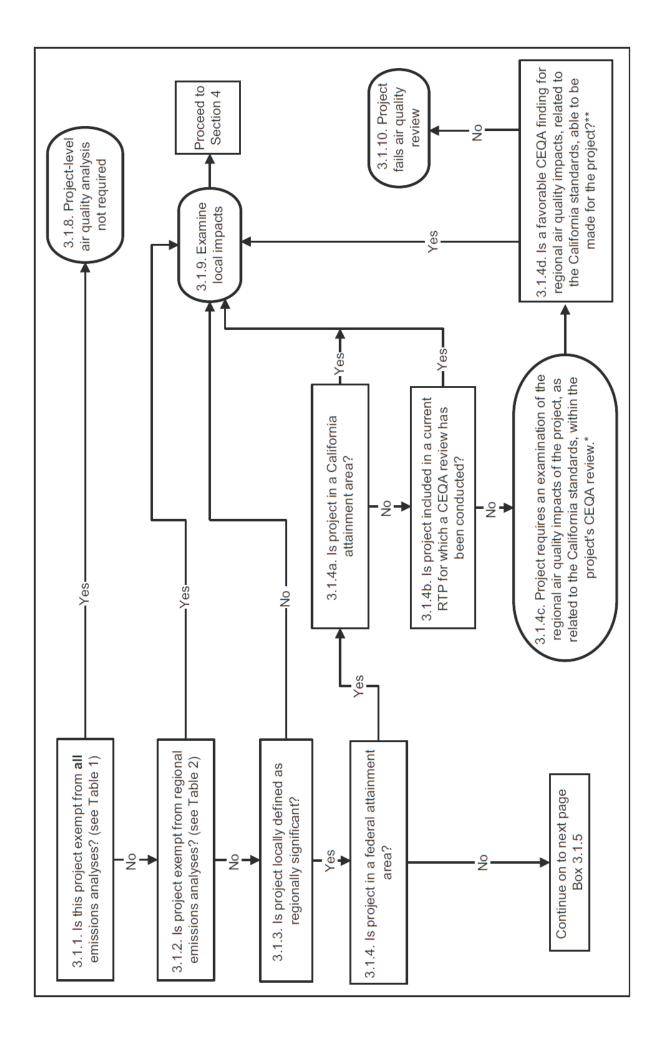

in 2008 and tolling authority expires January 15, 2015.
- After federal Demonstration period was completed in February 2014, Metro Board granted authorization in April 2014 to continue operation of ExpressLanes beyond January 15, 2015 pending state legislation.
- State legislation to remove current tolling term had already been introduced in Senate and will be going forward to Assembly soon.

Rongsheng Luo, SCAG, and Tony Louka, TCWG Chair, acknowledged and thanked Maria Lee, SCAG intern, for her staff support and contribution to TCWG over last six months.

### 6.0 ADJOURNMENT

The meeting was adjourned at 10:45 am.

The next Transportation Conformity Working Group meeting will be held on Tuesday, July 22, 2014 at the SCAG office in downtown Los Angeles.

3.1-5 TCWG Minutes June 24, 2014



SOURCE: CALTRANS, 2010.



# **K2: POAQC Determination**



Source: Website of Southern California Association of Governments (SCAG), Link: <a href="http://www.scag.ca.gov/programs/Pages/ProjectLevel.aspx#">http://www.scag.ca.gov/programs/Pages/ProjectLevel.aspx#</a>, Accessed: 02/18/2016

# K3: FHWA Concurrence on Project Level Conformity Finding



### Federal Highway Administration California Division

December 6, 2016

650 Capitol Mall, Suite 4-100 Sacramento, CA 95814 (916) 498-5001 (916) 498-5008 (fax)

> In Reply Refer To: HDA-CA

Mr. John Bulinski District Director, California Department of Transportation District 8 464 W. 4<sup>th</sup> Street San Bernardino, CA 92401

Attention: Tony Louka

SUBJECT: Project Level Conformity Determination for the Interstate 10 Corridor Project (